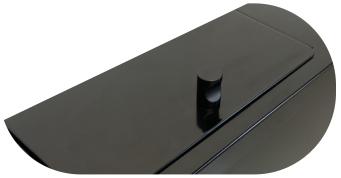

## Part Number WB30-SANI-BK

UK Manufactured in zinc coated steel
High quality washroom 30L sanitary waste bin
Robust and compact slim line design
Contemporary matte black finish - RAL 9005
Resist of fingerprints, simple to clean and maintain
Vanity chute style lid to conceal waste
Lid can be easily removed to service and fit new liner
Wall mount fixings provided