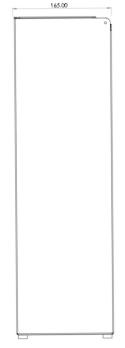

## The Opal Range is an official Made In Britain product

Height 535mm Width 350mm Projection 165mm

## **Dimensions**

\*Handle Lid Closure \*

Wall Mountable

**Capacity** 

30L

30L Internal liner 750mm H x 465mm W

Optional free standing or wall mountable Offering security and ease to clean floor areas