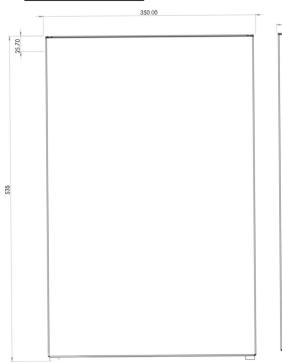

## The Opal Range is an official Made In Britain product

Height 535mm Width 350mm Projection 165mm

## **Dimensions**

\*Handle Lid Closure \*

Wall Mountable

**Capacity** 

30L

30L Internal liner 750mm H x 465mm W

Optional free standing or wall mountable Offering security and ease to clean floor areas