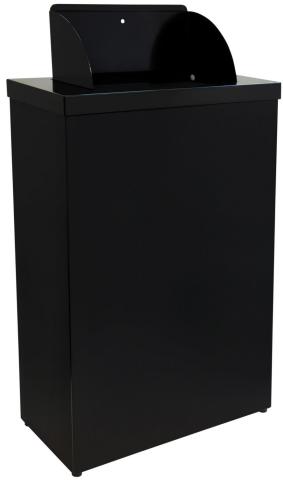

## **Opal Matte Black 30 Litre Sanitary Waste Bin**

## Part Number WB30-SANI-BK

UK Manufactured in zinc coated steel
High quality washroom 30L sanitary waste bin
Robust and compact slim line design
Contemporary matte black finish - RAL 9005
Resist of fingerprints, simple to clean and maintain
Vanity chute style lid to conceal waste
Lid can be easily removed to service and fit new liner
Wall mount fixings provided